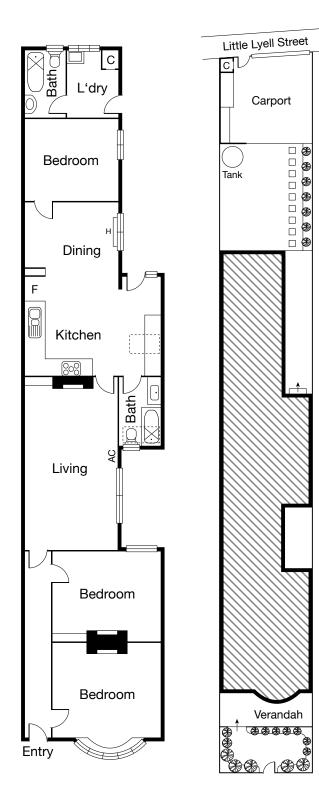

Currently comprises three double bedrooms, central living room, appointed modern kitchen with adjoining dining and bathroom. Outside undercover laundry and second bathroom. Northerly orientated low maintenance garden with a 2000 litre water tank that leads to an undercover rear parking/garage with builtin storage and work bench from Little Lyell Street.