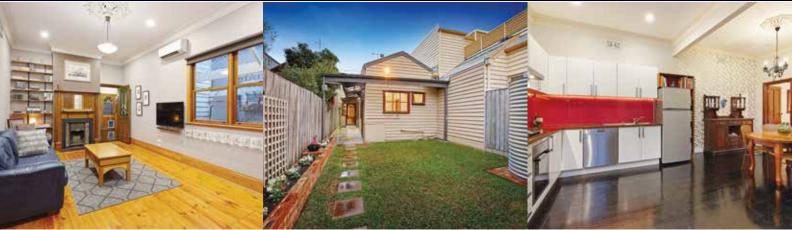

# CHARACTER FILLED VICTORIAN WITH TWO STREET FRONTAGES

- Victorian cottage in a beautiful tree lined street, a short walk from all amenities and offers a multitude of possibilities
- Enjoy in current form or contemplate an exciting future
- Period features including polished floors, open fire place, stain glass windows, bay window and high ceilings

Currently comprises three double bedrooms, central living room, appointed modern kitchen with adjoining dining and bathroom. Outside undercover laundry and second bathroom. Northerly orientated low maintenance garden with a 2000 litre water tank that leads to an undercover rear parking/garage with builtin storage and work bench from Little Lyell Street.