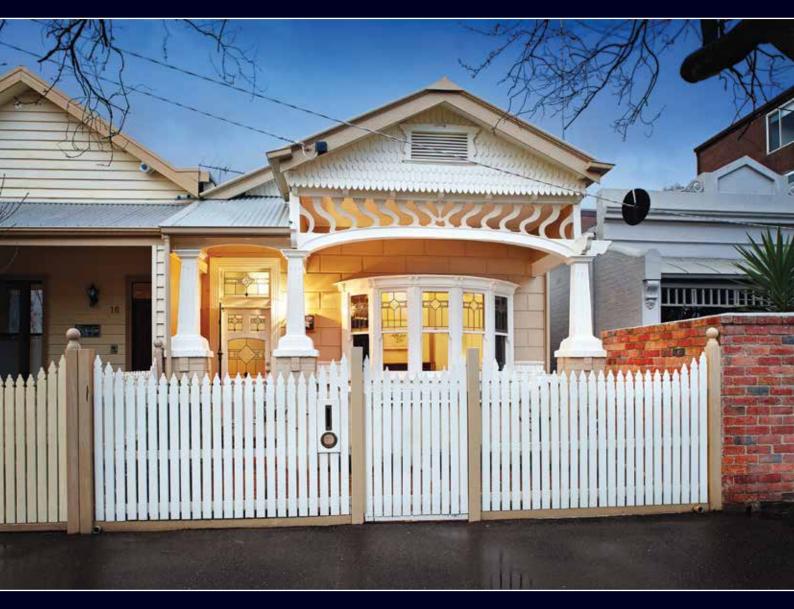

### **SOUTH MELBOURNE** 14 Mountain Street

#### **SOUTH MELBOURNE** 14 Mountain Street

# CHARACTER FILLED VICTORIAN WITH TWO STREET FRONTAGES

- Victorian cottage in a beautiful tree lined street, a short walk from all amenities and offers a multitude of possibilities
- Enjoy in current form or contemplate an exciting future
- Period features including polished floors, open fire place, stain glass windows, bay window and high ceilings